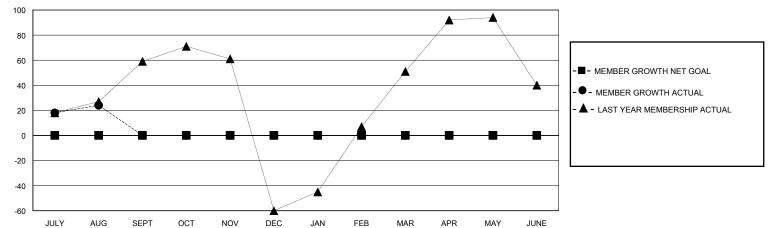

## District 201N5

Results as of: 8/31/2024

| GMT:          |               | LOC         | ATION AUSTRAL | _IA                              |                        |                                   | GMT CA                                           |  |
|---------------|---------------|-------------|---------------|----------------------------------|------------------------|-----------------------------------|--------------------------------------------------|--|
|               | Club          | DS          |               | Members<br>RESULTS FOR 2024-2025 |                        |                                   |                                                  |  |
|               | RESULTS FOR   | R 2024-2025 |               |                                  |                        |                                   |                                                  |  |
| QUARTER       | NEW CLUB GOAL | NEW CLUBS   | DROPPED CLUBS | QUARTER                          | BER GROWTH NET<br>GOAL | MEMBER GROWTH<br>ACTUAL           | DROPPED<br>MEMBERS ACTUA<br>(including transfers |  |
| JULY/AUG/SEPT | 0             | 0           | 0             | JULY/AUG/SEPT                    | 0                      | 72                                | 36                                               |  |
| OCT/NOV/DEC   | 1             | 0           | 0             | OCT/NOV/DEC                      | 0                      | 0                                 | 0                                                |  |
| JAN/FEB/MAR   | 0             | 0           | 0             | JAN/FEB/MAR                      | 0                      | 0                                 | 0                                                |  |
| APR/MAY/JUNE  | 0             | 0           | 0             | APR/MAY/JUNE                     | 0                      | 0                                 | 0                                                |  |
|               | GOALS         | AND ACTUA   | L NEW CLUBS C | UMULATIVE                        |                        |                                   |                                                  |  |
| 3.2           |               |             |               |                                  | <b></b>                |                                   |                                                  |  |
| 2.4           |               |             |               | /                                |                        |                                   |                                                  |  |
| 2             | A             | <b>_</b>    |               |                                  |                        | $-\blacksquare$ - CURRENT YEAR GO |                                                  |  |
| 1.6           | /             |             |               |                                  |                        | - A - LAST YEAR ACTUA             |                                                  |  |
| 10            | /             |             |               |                                  |                        |                                   |                                                  |  |