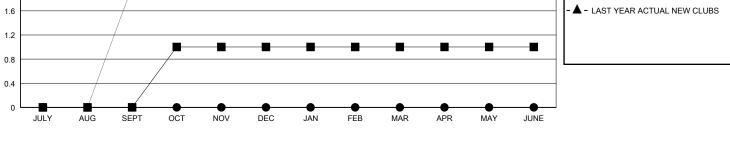

## District 201N5

Results as of: 8/31/2024

| GMT:          |               | LOC         | ATION AUSTRAL | _IA                              |                        |                                   | GMT CA                                           |  |
|---------------|---------------|-------------|---------------|----------------------------------|------------------------|-----------------------------------|--------------------------------------------------|--|
|               | Club          | DS          |               | Members<br>RESULTS FOR 2024-2025 |                        |                                   |                                                  |  |
|               | RESULTS FOR   | R 2024-2025 |               |                                  |                        |                                   |                                                  |  |
| QUARTER       | NEW CLUB GOAL | NEW CLUBS   | DROPPED CLUBS | QUARTER                          | BER GROWTH NET<br>GOAL | MEMBER GROWTH<br>ACTUAL           | DROPPED<br>MEMBERS ACTUA<br>(including transfers |  |
| JULY/AUG/SEPT | 0             | 0           | 0             | JULY/AUG/SEPT                    | 0                      | 72                                | 36                                               |  |
| OCT/NOV/DEC   | 1             | 0           | 0             | OCT/NOV/DEC                      | 0                      | 0                                 | 0                                                |  |
| JAN/FEB/MAR   | 0             | 0           | 0             | JAN/FEB/MAR                      | 0                      | 0                                 | 0                                                |  |
| APR/MAY/JUNE  | 0             | 0           | 0             | APR/MAY/JUNE                     | 0                      | 0                                 | 0                                                |  |
|               | GOALS         | AND ACTUA   | L NEW CLUBS C | UMULATIVE                        |                        |                                   |                                                  |  |
| 3.2           |               |             |               |                                  | <b></b>                |                                   |                                                  |  |
| 2.4           |               |             |               | /                                |                        |                                   |                                                  |  |
| 2             | A             | <b>_</b>    |               |                                  |                        | $-\blacksquare$ - CURRENT YEAR GO |                                                  |  |
| 1.6           | /             |             |               |                                  |                        | - A - LAST YEAR ACTUA             |                                                  |  |
| 10            | /             |             |               |                                  |                        |                                   |                                                  |  |